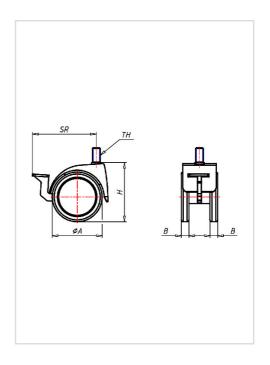

## Wheel

Casted high quality nylon wheel black

High quality nylon housing - black Swivel bearing with combined plain-ball bearing Wheel brake - glass fibre reinforced Wheel axle revited

| Swivel castor with wheel brake                          | Wheel-⊘ A x width B mm: 52x8+8 |
|---------------------------------------------------------|--------------------------------|
| Load Capacity kg:                                       | 40                             |
| Load capacity tested according to EN 12530 and EN 12527 |                                |
| Overall height H mm:                                    | 62                             |
| Threat mm:                                              | M10x15                         |
| Swivel radius SR mm:                                    | 69                             |
| Wheel bearing:                                          | Nylon plain bearing            |