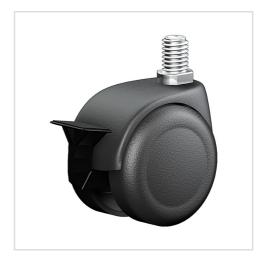

## Swivel castor with wheel brake 531 M10 50 P

Furniture Castors Series 530 GW - Wheel P

-20 °C - +60 °C

## Wheel

Casted high quality nylon wheel black

High quality nylon housing - black Swivel bearing with combined plain-ball bearing Wheel brake - glass fibre reinforced Wheel axle revited

| Swivel castor with wheel brake                          | Wheel-⊘ A x width B mm: 52x8+8 |
|---------------------------------------------------------|--------------------------------|
| Load Capacity kg:                                       | 40                             |
| Load capacity tested according to EN 12530 and EN 12527 |                                |
| Overall height H mm:                                    | 62                             |
| Threat mm:                                              | M10x15                         |
| Swivel radius SR mm:                                    | 69                             |
| Wheel bearing:                                          | Nylon plain bearing            |